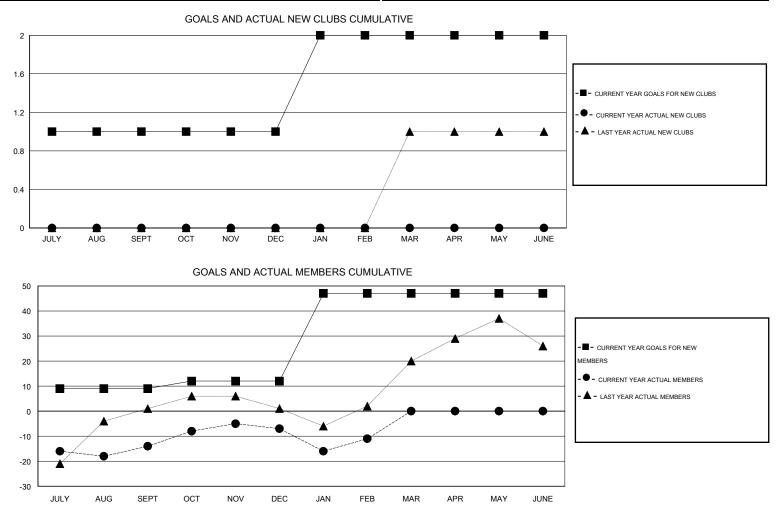

## LOCATION NEW YORK

| GMT:                  | ED LECIU | D LECIUS LOCATION NEW Y |           |                  | NEW YOR          | <u>२</u>              |                    |                                     |                    | GMT CA 1         |  |
|-----------------------|----------|-------------------------|-----------|------------------|------------------|-----------------------|--------------------|-------------------------------------|--------------------|------------------|--|
|                       | Clubs    |                         |           |                  |                  |                       | Members            |                                     |                    |                  |  |
| RESULTS FOR 2014-2015 |          |                         |           |                  |                  | RESULTS FOR 2014-2015 |                    |                                     |                    |                  |  |
| QUART                 | ER       | NEW CLUB<br>GOAL        | NEW CLUBS | DROPPED<br>CLUBS | NET<br>GAIN/LOSS | QUARTER               | NEW MEMBER<br>GOAL | CHARTER AND<br>NEW MEMBERS<br>ADDED | DROPPED<br>MEMBERS | NET<br>GAIN/LOSS |  |
| JULY/AU               | JG/SEPT  | 1                       | 0         | 0                | 0                | JULY/AUG/SEPT         | 9                  | 22                                  | 36                 | -14              |  |
| OCT/NO                | V/DEC    | 0                       | 0         | 0                | 0                | OCT/NOV/DEC           | 3                  | 22                                  | 15                 | 7                |  |
| JAN/FEB               | 3/MAR    | 1                       | 0         | 0                | 0                | JAN/FEB/MAR           | 35                 | 35                                  | 39                 | -4               |  |
| APR/MA                | Y/JUNE   | 0                       | 0         | 0                | 0                | APR/MAY/JUNE          | 0                  | 0                                   | 0                  | 0                |  |